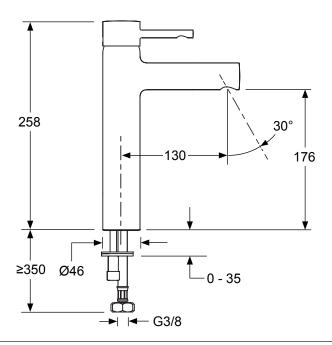

## Cuff Tall Single-Lever Monobloc Basin Mixer

## 98299D / 37303D / C98299D

**Product Description:** Cuff tall single-lever monobloc

basin mixer

98299D Without waste

37303D Includes pop-up waste C98299D With clicker waste

Colour/Finish: Polished Chrome

Material: Brass Body

Minimum Pressure: 0.5 bar

Product Weight (kg): 1.8 Without waste

2.0 Pop-up waste 2.1 Clicker waste

Fixings Included: Yes

**Guarantee (Years):** 5

Additional Information: KOHLER<sub>®</sub> finishes resist corrosion and tarnishing, whilst solid brass construction

ensures durability and reliability.

## Dimensions (mm)





Flow Diagram