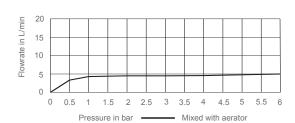

## Cuff Tall Single-Lever Monobloc Basin Mixer

## 98299D / 37303D / C98299D

**Product Description:** Cuff tall single-lever monobloc

basin mixer

98299D Without waste

37303D Includes pop-up waste C98299D With clicker waste

Colour/Finish: Polished Chrome

Material: Brass Body

Minimum Pressure: 0.5 bar

Product Weight (kg): 1.8 Without waste

2.0 Pop-up waste 2.1 Clicker waste

Fixings Included: Yes

**Guarantee (Years):** 5

Additional Information: KOHLER<sub>®</sub> finishes resist corrosion and tarnishing, whilst solid brass construction

ensures durability and reliability.

## Dimensions (mm)





Flow Diagram